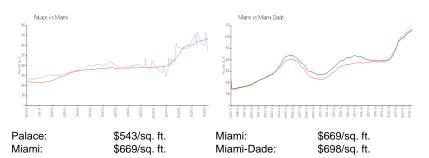

## **Inventory for Sale**

 Palace
 3%

 Miami
 4%

 Miami-Dade
 3%

# Avg. Time to Close Over Last 12 Months

Palace 127 days Miami 84 days Miami-Dade 81 days