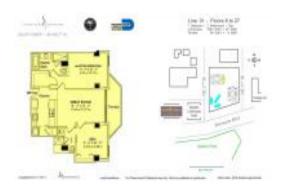

# Unit 901 - Everglades (South Tower)

901 - 253 NE 2 St, Miami, FL, Miami-Dade 33132

### **Unit Information**

| MLS Number:                                 | A11496012  |
|---------------------------------------------|------------|
| Status:                                     | Active     |
| Size:                                       | 940 Sq ft. |
| Bedrooms:                                   | 2          |
| Full Bathrooms:                             | 2          |
| Half Bathrooms:<br>Parking Spaces:<br>View: | 1 Space    |
| Rental Price:                               | \$3,400    |
| List PPSF:                                  | \$4        |
| Valuated Price:                             | \$395,000  |
| Valuated PPSF:                              | \$420      |