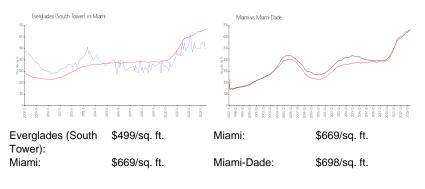

## **Inventory for Sale**

| Everglades (South Tower) | 4% |
|--------------------------|----|
| Miami                    | 4% |
| Miami-Dade               | 3% |