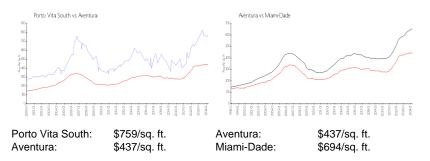

#### **Market Information**

## **Inventory for Sale**

| Porto Vita South | 3% |
|------------------|----|
| Aventura         | 5% |
| Miami-Dade       | 3% |