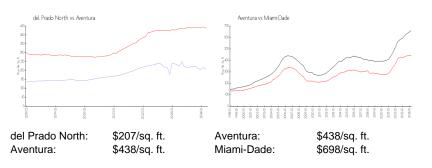

## **Market Information**

# Inventory for Sale

| del Prado North | 7% |
|-----------------|----|
| Aventura        | 4% |
| Miami-Dade      | 3% |

# Avg. Time to Close Over Last 12 Months

| del Prado North | 113 days |
|-----------------|----------|
| Aventura        | 87 days  |
| Miami-Dade      | 81 days  |