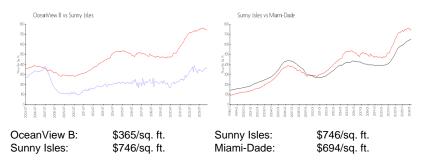

#### **Market Information**

#### **Inventory for Sale**

| OceanView B | 4% |
|-------------|----|
| Sunny Isles | 5% |
| Miami-Dade  | 3% |

WALLANT B

100 units FAMAFE