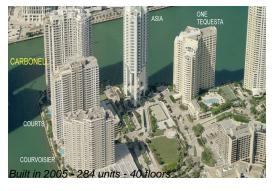

# **Building Information**

Number of units: 284 Number of active listings for rent: 11 Number of active listings for sale: 18 Building inventory for sale: 6% Number of sales over the last 12 months: 13 Number of sales over the last 6 months: Number of sales over the last 3 months:

# **Building Association Information**

Carbonell Condominium Association (305) 371-4242

http://carbonellcondo.net