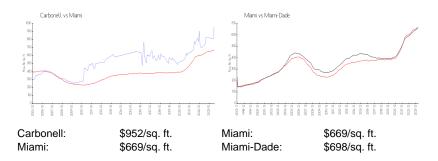

#### **Market Information**

### **Inventory for Sale**

Carbonell 6% Miami 4% Miami-Dade 3%

### Avg. Time to Close Over Last 12 Months

Carbonell 96 days Miami 84 days Miami-Dade 81 days