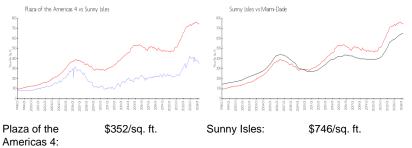

-------|-----|
| Number of active listings for rent:      | 22  |
| Number of active listings for sale:      | 14  |
| Building inventory for sale:             | 5%  |
| Number of sales over the last 12 months: | 8   |
| Number of sales over the last 6 months:  | 3   |
| Number of sales over the last 3 months:  | 1   |

#### **Recent Sales**

| Unit # | Size        | Closing Date | Sale Price | PPSF  |
|--------|-------------|--------------|------------|-------|
| 922    | 767 sq ft   | May 2024     | \$270,000  | \$352 |
| 703    | 1,031 sq ft | Jan 2024     | \$350,000  | \$339 |
| 418    | 767 sq ft   | Jan 2024     | \$290,000  | \$378 |
| 428    | 767 sq ft   | Oct 2023     | \$282,500  | \$368 |
| 220    | 894 sq ft   | Aug 2023     | \$355,000  | \$397 |

## **Market Information**



Sunny Isles: \$746/sq. ft. Miami-Dade: \$694/sq. ft.

# **Inventory for Sale**

| Plaza of the Americas 4 | 5% |
|-------------------------|----|
| Sunny Isles             | 5% |
| Miami-Dade              | 3% |

## Avg. Time to Close Over Last 12 Months

| Plaza of the Americas 4 | 75 days  |
|-------------------------|----------|
| Sunny Isles             | 113 days |
| Miami-Dade              | 81 days  |