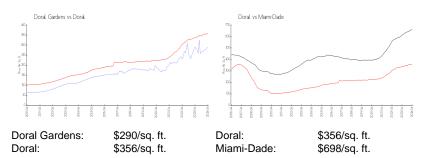

st 12 months: | 7   |
| Number of sales over the last 6 months:  | 0   |
| Number of sales over the last 3 months:  | 0   |
|                                          |     |

#### **Building Association Information**

**Doral Gardens** 4920 NW 79th Ave Doral, FL 33166 Phone: (305) 592-1408

http://doralgardensii.com/

### **Recent Sales**

| Unit # | Size        | Closing Date | Sale Price | PPSF  |
|--------|-------------|--------------|------------|-------|
| 2C     | 780 sq ft   | Nov 2023     | \$250,000  | \$321 |
| 2G     | 780 sq ft   | Oct 2023     | \$250,000  | \$321 |
| 2B     | 1,060 sq ft | Sep 2023     | \$270,000  | \$255 |
| 2B     | 1,060 sq ft | Sep 2023     | \$275,000  | \$259 |
| 1A     | 1,060 sq ft | Aug 2023     | \$320,000  | \$302 |

#### **Market Information**



### **Inventory for Sale**

**Doral Gardens** 

| Doral      | 2% |
|------------|----|
| Miami-Dade | 3% |

## Avg. Time to Close Over Last 12 Months

| Doral Gardens | 27 days |
|---------------|---------|
| Doral         | 47 days |
| Miami-Dade    | 81 days |