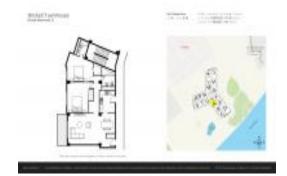

# **Unit 12A - Brickell Townhouse**

12A - 2451 Brickell Av, Miami, FL, Miami-Dade 33129

#### **Unit Information**

MLS Number: A11496723
Status: Active
Size: 1,305 Sq ft.

Bedrooms: 2 Full Bathrooms: 2

Half Bathrooms:
Parking Spaces: Valet Parking

View:

 Rental Price:
 \$4,400

 List PPSF:
 \$3

 Valuated Price:
 \$717,000