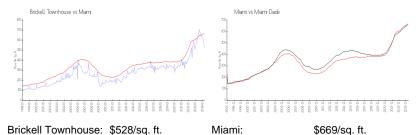

1496723
Status: Active
Size: 1,305 Sq ft.

Bedrooms: 2 Full Bathrooms: 2

Half Bathrooms:
Parking Spaces: Valet Parking

View:

 Rental Price:
 \$4,400

 List PPSF:
 \$3

 Valuated Price:
 \$717,000

 Valuated PPSF:
 \$549

The above valuated price is a baseline figure that does not take into account any specific renovation, upgrade, split, merge, or deterioration of the unit.

## **Building Information**

Number of units: 351
Number of active listings for rent: 5
Number of active listings for sale: 1
Building inventory for sale: 0%
Number of sales over the last 12 months: 6
Number of sales over the last 6 months: 4
Number of sales over the last 3 months: 3

## **Building Association Information**

Brickell Townhouse Association (305) 854-1177 & (305) 854-1152

### **Market Information**



Miami: \$669/sq. ft. Miami-Dade: \$698/sq. ft.

### **Inventory for Sale**

Brickell Townhouse 0%
Miami 4%
Miami-Dade 3%

# Avg. Time to Close Over Last 12 Months

Brickell Townhouse 29 days Miami 84 days Miami-Dade 81 days