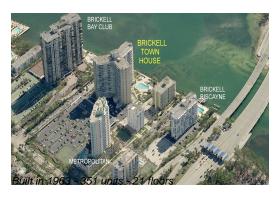

## **Building Information**

Number of units: 351
Number of active listings for rent: 5
Number of active listings for sale: 1
Building inventory for sale: 0%
Number of sales over the last 12 months: 6
Number of sales over the last 6 months: 4
Number of sales over the last 3 months: 3