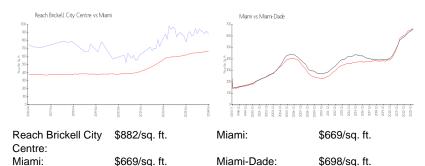

# **Unit 1111 - Reach Brickell City Centre**

1111 - 68 SE 6 St, Miami, FL, Miami-Dade 33131

#### **Unit Information**

MLS Number: A11496733 Status: Active Size: 1,265 Sq ft.

Bedrooms: 2 Full Bathrooms: 2 Half Bathrooms:

1 Space, Assigned Parking, Guest Parking Parking Spaces:

View: List Price: \$1,179,000 List PPSF: \$932 Valuated Price: \$923,000 Valuated PPSF: \$730