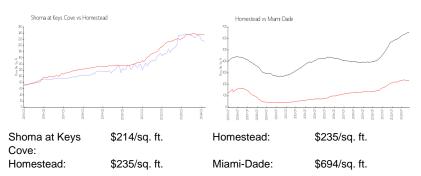

#### **Unit Information**

 MLS Number:
 A11496968

 Status:
 Active

 Size:
 1,076 Sq ft.

 Bedrooms:
 3

Full Bathrooms:

Half Bathrooms:

Parking Spaces: Assigned Parking, Guest Parking

2

View:

 List Price:
 \$250,000

 List PPSF:
 \$232

 Valuated Price:
 \$231,000

 Valuated PPSF:
 \$215

The above valuated price is a baseline figure that does not take into account any specific renovation, upgrade, split, merge, or deterioration of the unit.