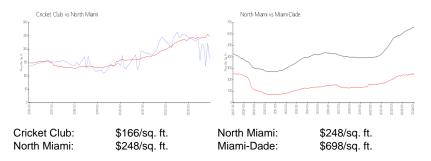

### **Inventory for Sale**

Cricket Club 16% North Miami 5% Miami-Dade 3%

# Avg. Time to Close Over Last 12 Months

Cricket Club 162 days North Miami 80 days Miami-Dade 81 days