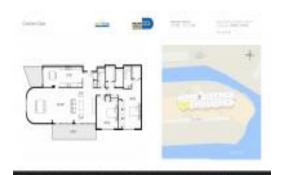

## Unit 909 - Cricket Club

909 - 1800 NE 114 St, North Miami, FL, Miami-Dade 33181

#### **Unit Information**

 MLS Number:
 A11497017

 Status:
 Active

 Size:
 2,320 Sq ft.

 Bedrooms:
 2

Full Bathrooms: 2

Half Bathrooms:

Parking Spaces: Covered Parking