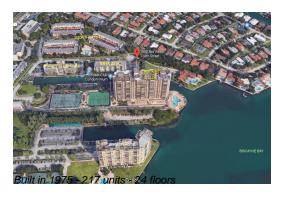

## Unit 909 - Cricket Club

909 - 1800 NE 114 St, North Miami, FL, Miami-Dade 33181

# **Building Information**

Number of units: 217
Number of active listings for rent: 0
Number of active listings for sale: 35
Building inventory for sale: 16%
Number of sales over the last 12 months: 11
Number of sales over the last 6 months: 3
Number of sales over the last 3 months: 3