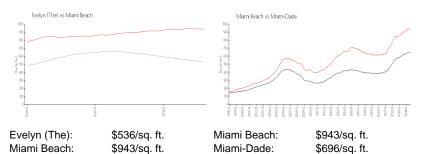

#### **Market Information**

| Evelyn (The) | 14% |
|--------------|-----|
| Miami Beach  | 4%  |
| Miami-Dade   | 4%  |