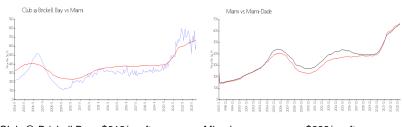

#### **Market Information**

Club @ Brickell Bay: \$613/sq. ft. Miami: \$669/sq. ft. Miami: \$669/sq. ft. Miami-Dade: \$698/sq. ft.