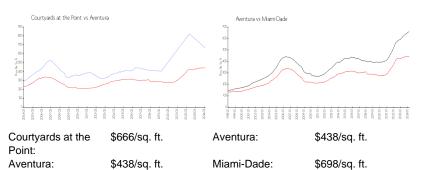

## Market Information

| Courtyards at the Point | 5% |
|-------------------------|----|
| Aventura                | 4% |
| Miami-Dade              | 3% |