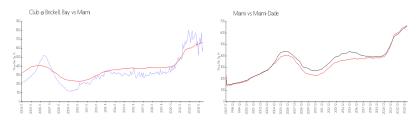

#### **Market Information**

 Club @ Brickell Bay: \$613/sq. ft.
 Miami: \$669/sq. ft.
 \$669/sq. ft.

 Miami: \$669/sq. ft.
 Miami-Dade: \$698/sq. ft.