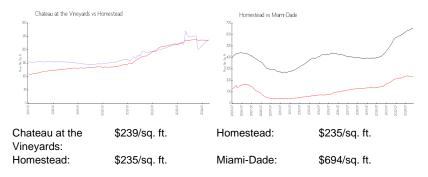

 List Price:
 \$379,900

 List PPSF:
 \$243

 Valuated Price:
 \$374,000

 Valuated PPSF:
 \$239

The above valuated price is a baseline figure that does not take into account any specific renovation, upgrade, split, merge, or deterioration of the unit.