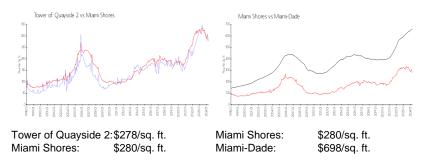

#### **Inventory for Sale**

| Tower of Quayside 2 | 2% |
|---------------------|----|
| Miami Shores        | 4% |
| Miami-Dade          | 3% |