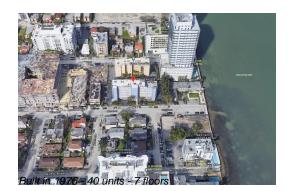

# Unit 505 - La Piazza Navona

505 - 677 NE 24 St, Miami, FL, Miami-Dade 33137

#### **Building Information**

| Number of units:                         | 40 |
|------------------------------------------|----|
| Number of active listings for rent:      | 0  |
| Number of active listings for sale:      | 2  |
| Building inventory for sale:             | 5% |
| Number of sales over the last 12 months: | 0  |
| Number of sales over the last 6 months:  | 0  |
| Number of sales over the last 3 months:  | 0  |