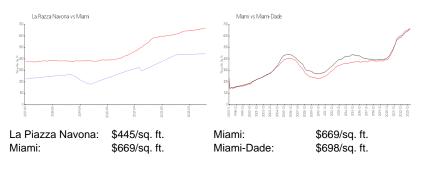

### **Inventory for Sale**

| La Piazza Navona | 5% |
|------------------|----|
| Miami            | 4% |
| Miami-Dade       | 3% |