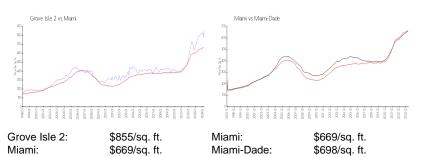

| \$1,066                                                      |

The above valuated price is a baseline figure that does not take into account any specific renovation, upgrade, split, merge, or deterioration of the unit.

#### **Building Information**

| Number of units:                         | 170 |
|------------------------------------------|-----|
| Number of active listings for rent:      | 1   |
| Number of active listings for sale:      | 1   |
| Building inventory for sale:             | 0%  |
| Number of sales over the last 12 months: | 7   |
| Number of sales over the last 6 months:  | 3   |
| Number of sales over the last 3 months:  | 2   |

## **Building Association Information**

Grove Isle Condominium Association (305) 858-4186

#### **Market Information**



#### Inventory for Sale

| Grove Isle 2 | 1% |
|--------------|----|
| Miami        | 4% |
| Miami-Dade   | 3% |

## Avg. Time to Close Over Last 12 Months

| Grove Isle 2 | 52 days |
|--------------|---------|
| Miami        | 84 days |
| Miami-Dade   | 81 days |