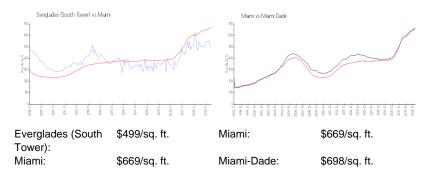

### **Market Information**

#### **Inventory for Sale**

| Everglades (South Tower) | 4% |
|--------------------------|----|
| Miami                    | 4% |
| Miami-Dade               | 3% |

#### Avg. Time to Close Over Last 12 Months

| Everglades (South Tower) | 79 days |
|--------------------------|---------|
| Miami                    | 84 days |
| Miami-Dade               | 81 days |