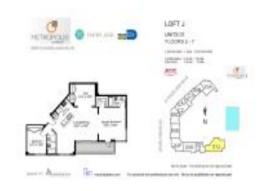

# Unit 301 - Metropolis 1

301 - 9055 S Dadeland Blvd, Pinecrest, FL, Miami-Dade 33156

#### **Unit Information**

 MLS Number:
 A11499019

 Status:
 Pending

 Size:
 1,419 Sq ft.

Bedrooms: 2 Full Bathrooms: 2

Half Bathrooms:

Parking Spaces: 1 Space, Assigned Parking, Covered

Parking