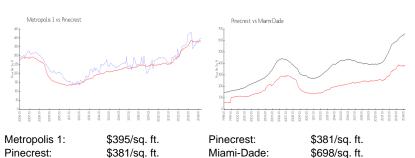

## **Inventory for Sale**

 Metropolis 1
 3%

 Pinecrest
 2%

 Miami-Dade
 3%

## Avg. Time to Close Over Last 12 Months

Metropolis 179 daysPinecrest49 daysMiami-Dade81 days