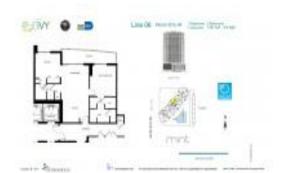

# Unit 3406 - Ivy

3406 - 90 SW 3 St, Miami, FL, Miami-Dade 33130

## **Unit Information**

| MLS Number:<br>Status:<br>Size:<br>Bedrooms:<br>Full Bathrooms:<br>Half Bathrooms: | A11499097<br>Pending<br>1,087 Sq ft.<br>2<br>2 |
|------------------------------------------------------------------------------------|------------------------------------------------|
| Parking Spaces:<br>View:                                                           | 1 Space                                        |
| List Price:<br>List PPSF:<br>Valuated Price:<br>Valuated PPSF:                     | \$550,000<br>\$506<br>\$633,000<br>\$582       |