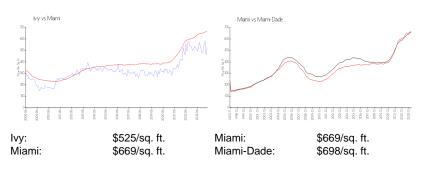

## **Market Information**

## **Inventory for Sale**

| lvy        | 5% |
|------------|----|
| Miami      | 4% |
| Miami-Dade | 3% |

## Avg. Time to Close Over Last 12 Months

| lvy        | 68 days |
|------------|---------|
| Miami      | 84 days |
| Miami-Dade | 81 days |