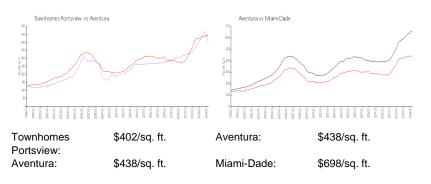

## **Market Information**

## **Inventory for Sale**

| Townhomes Portsview | 5% |
|---------------------|----|
| Aventura            | 4% |
| Miami-Dade          | 3% |

| 94 days |
|---------|
| 87 days |
| 81 days |
|         |