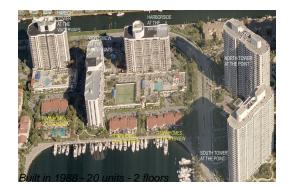

## **Building Information**

| Number of units:                         | 20 |
|------------------------------------------|----|
| Number of active listings for rent:      | 0  |
| Number of active listings for sale:      |    |
| Building inventory for sale:             | 5% |
| Number of sales over the last 12 months: | 1  |
| Number of sales over the last 6 months:  | 1  |
| Number of sales over the last 3 months:  | 0  |

#### **Building Association Information**

Portsview At The Waterways Condominium (305) 935-5852 & office@portsview.com

http://portsviewweb.vertilinc.com/Portsview/AboutUs.aspx