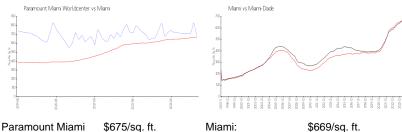

### **Market Information**

Miami:

\$669/sq. ft.

Worldcenter:

Miami:

\$669/sq. ft.

Miami-Dade:

\$698/sq. ft.