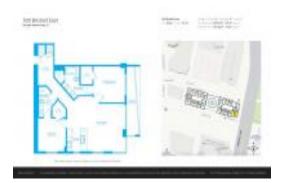

## Unit 3202 - 500 Brickell East Tower

3202 - 500 Brickell Av, Miami, FL, Miami-Dade 33131

#### **Unit Information**

MLS Number: A11499482
Status: Active
Size: 1,146 Sq ft.

Bedrooms: 2 Full Bathrooms: 2

Half Bathrooms:

Parking Spaces: 1 Space, Assigned Parking, Covered

Parking

View:

 List Price:
 \$798,500