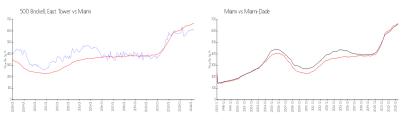

#### **Market Information**

 500 Brickell East
 \$601/sq. ft.
 Miami:
 \$669/sq. ft.

 Tower:
 Miami:
 \$669/sq. ft.
 Miami-Dade:
 \$698/sq. ft.