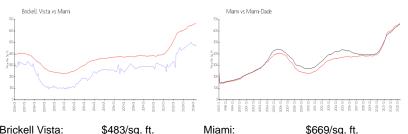

### **Market Information**

| Brickell Vista: | \$483/sq. ft. | Miami:      | \$669/sq. ft. |
|-----------------|---------------|-------------|---------------|
| Miami:          | \$669/sq. ft. | Miami-Dade: | \$698/sq. ft. |