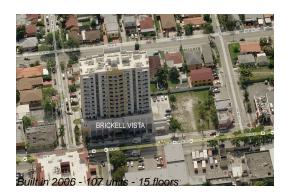

# Unit 1009 - Brickell Vista

1009 - 900 SW 8 St, Miami, FL, Miami-Dade 33130

#### **Building Information**

| Number of units:                         | 107 |
|------------------------------------------|-----|
| Number of active listings for rent:      | 6   |
| Number of active listings for sale:      | 2   |
| Building inventory for sale:             | 1%  |
| Number of sales over the last 12 months: | 4   |
| Number of sales over the last 6 months:  | 3   |
| Number of sales over the last 3 months:  | 2   |
|                                          |     |