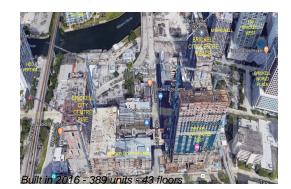

#### **Building Information**

| Number of units:                         | 389 |
|------------------------------------------|-----|
| Number of active listings for rent:      | 0   |
| Number of active listings for sale:      | 28  |
| Building inventory for sale:             | 7%  |
| Number of sales over the last 12 months: | 25  |
| Number of sales over the last 6 months:  | 12  |
| Number of sales over the last 3 months:  | 7   |

#### **Building Association Information**

Rise Brickell City Centre 88 SW 7th Street Miami FL 33130 786 475 5342

http://www.brickellcitycentre.com/residences/rise