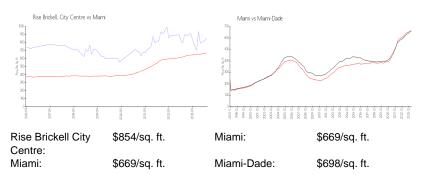

### **Market Information**

Rise Brickell City Centre

7%

| Miami      | 4% |
|------------|----|
| Miami-Dade | 3% |