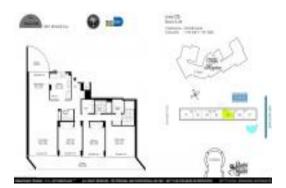

#### **Unit Information**

MLS Number: A11500132 Status: Active Size: 1,732 Sq ft.

Bedrooms: 3 Full Bathrooms: 2 Half Bathrooms:

1 Space, Assigned Parking, Covered Parking Spaces:

View:

List Price: \$955,000 List PPSF: \$551 Valuated Price: \$892,000 Valuated PPSF: \$515