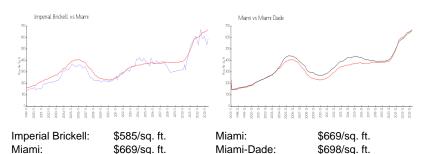

#### **Market Information**

## **Inventory for Sale**

Miami:

Imperial Brickell 3% Miami 4% Miami-Dade 3%

#### Avg. Time to Close Over Last 12 Months

Imperial Brickell63 daysMiami84 daysMiami-Dade81 days