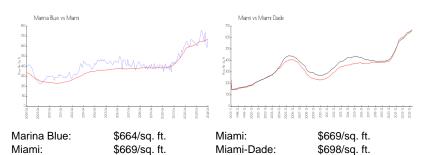

:
 Active

 Size:
 1,315 Sq ft.

Bedrooms: 2
Full Bathrooms: 2
Half Bathrooms:

Parking Spaces: Valet Parking

View: Bay,Intracoastal View,Ocean View,Water

View
Rental Price: \$7,750
List PPSF: \$6
Valuated Price: \$998,000
Valuated PPSF: \$759

The above valuated price is a baseline figure that does not take into account any specific renovation, upgrade, split, merge, or deterioration of the unit.

# **Building Information**

Number of units: 514
Number of active listings for rent: 36
Number of active listings for sale: 10
Building inventory for sale: 1%
Number of sales over the last 12 months: 21
Number of sales over the last 6 months: 9
Number of sales over the last 3 months: 5

### **Building Association Information**

Marina Blue Condominium (305) 347-5340

# **Market Information**



# **Inventory for Sale**

Marina Blue 2% Miami 4% Miami-Dade 3%

### Avg. Time to Close Over Last 12 Months

Marina Blue 90 days Miami 84 days Miami-Dade 81 days