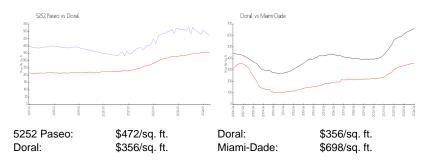

## **Market Information**

# **Inventory for Sale**

| 5252 Paseo | 4% |
|------------|----|
| Doral      | 2% |
| Miami-Dade | 3% |

# Avg. Time to Close Over Last 12 Months

| 5252 Paseo | 86 days |
|------------|---------|
| Doral      | 47 days |
| Miami-Dade | 81 days |