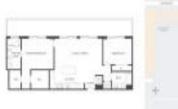

# Unit 2005 - 5252 Paseo

2005 - 5252 NW 85 Ave, Doral, FL, Miami-Dade 33166

## **Unit Information**

| MLS Number:                        | A11500283        |
|------------------------------------|------------------|
| Status:                            | Active           |
| Size:                              | 1,068 Sq ft.     |
| Bedrooms:                          | 2                |
| Full Bathrooms:<br>Half Bathrooms: | 2                |
| Parking Spaces:<br>View:           | Assigned Parking |
| List Price:                        | \$560,000        |
| List PPSF:                         | \$524            |
| Valuated Price:                    | \$596,000        |
| Valuated PPSF:                     | \$558            |