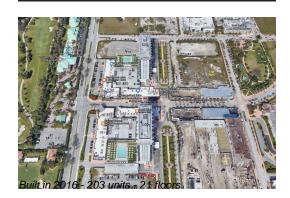

#### **Building Information**

| Number of units:                         | 203 |
|------------------------------------------|-----|
| Number of active listings for rent:      | 0   |
| Number of active listings for sale:      | 9   |
| Building inventory for sale:             | 4%  |
| Number of sales over the last 12 months: | 12  |
| Number of sales over the last 6 months:  | 3   |
| Number of sales over the last 3 months:  | 0   |