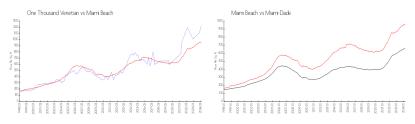

#### Market Information

One Thousand

\$1223/sq. ft. \$952/sq. ft. Miami Beach: \$952/sq. ft.

Venetian: Miami Beach:

Miami-Dade:

\$698/sq. ft.