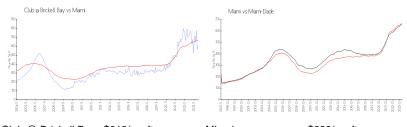

## **Market Information**

Club @ Brickell Bay: \$613/sq. ft. Miami: \$669/sq. ft. Miami: \$669/sq. ft. Miami-Dade: \$698/sq. ft.

## **Inventory for Sale**

 Club @ Brickell Bay
 8%

 Miami
 4%

 Miami-Dade
 3%

## Avg. Time to Close Over Last 12 Months

Club @ Brickell Bay 68 days Miami 84 days Miami-Dade 81 days