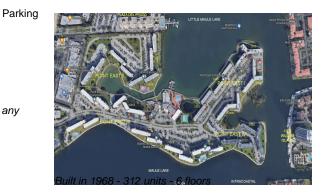

#### **Building Information**

| Number of units:                         | 312 |
|------------------------------------------|-----|
| Number of active listings for rent:      |     |
| Number of active listings for sale:      | 10  |
| Building inventory for sale:             | 3%  |
| Number of sales over the last 12 months: | 11  |
| Number of sales over the last 6 months:  | 4   |
| Number of sales over the last 3 months:  | 0   |