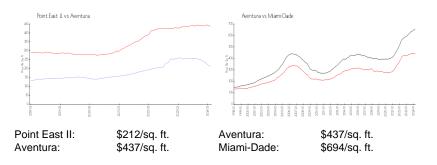

### Inventory for Sale

| Point East II | 3% |
|---------------|----|
| Aventura      | 5% |
| Miami-Dade    | 3% |

## Avg. Time to Close Over Last 12 Months

| Point East II | 43 days |
|---------------|---------|
| Aventura      | 89 days |
| Miami-Dade    | 81 days |