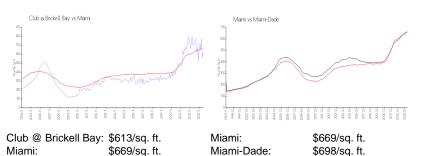

#### **Market Information**

| Club @ Brickell Bay | 8% |
|---------------------|----|
| Miami               | 4% |
| Miami-Dade          | 3% |
|                     |    |