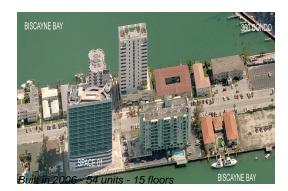

# Unit 901 - Space 01

901 - 7934 West Dr, North Bay Village, FL, Miami-Dade 33141

### **Building Information**

| Number of units:                         | 54 |
|------------------------------------------|----|
| Number of active listings for rent:      | 2  |
| Number of active listings for sale:      | 4  |
| Building inventory for sale:             | 7% |
| Number of sales over the last 12 months: | 3  |
| Number of sales over the last 6 months:  | 1  |
| Number of sales over the last 3 months:  | 1  |