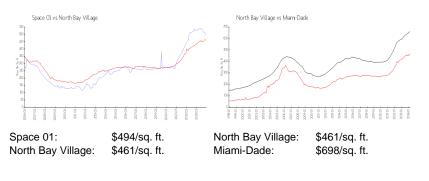

### **Inventory for Sale**

| Space 01          | 7% |
|-------------------|----|
| North Bay Village | 3% |
| Miami-Dade        | 3% |

## Avg. Time to Close Over Last 12 Months

| Space 01          | 141 days |
|-------------------|----------|
| North Bay Village | 88 days  |

here?

Witte Street

Miami-Dade