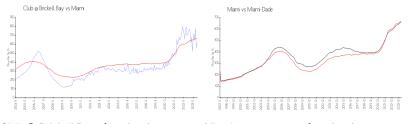

#### **Market Information**

 Club @ Brickell Bay: \$613/sq. ft.
 Miami: \$669/sq. ft.
 \$669/sq. ft.

 Miami: \$669/sq. ft.
 Miami-Dade: \$698/sq. ft.