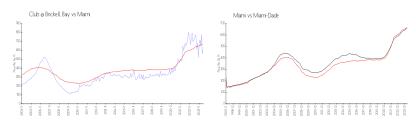

#### **Market Information**

 Club @ Brickell Bay: \$613/sq. ft.
 Miami: \$669/sq. ft.
 \$669/sq. ft.

 Miami: \$669/sq. ft.
 Miami-Dade: \$698/sq. ft.