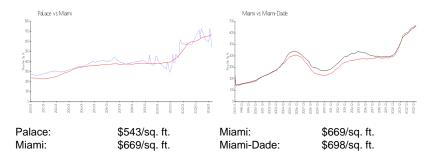

## **Inventory for Sale**

| Palace     | 3% |
|------------|----|
| Miami      | 4% |
| Miami-Dade | 3% |