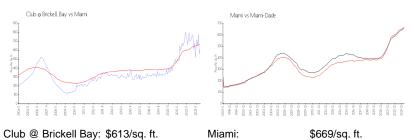

 List PPSF:
 \$4

 Valuated Price:
 \$503,000

 Valuated PPSF:
 \$610

The above valuated price is a baseline figure that does not take into account any specific renovation, upgrade, split, merge, or deterioration of the unit.

### **Market Information**

Miami: \$669/sq. ft. Miami-Dade: \$698/sq. ft.