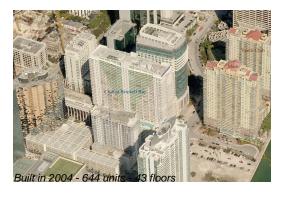

# Unit 3821 - Club @ Brickell Bay

3821 - 1200 Brickell Bay Dr, Miami, FL, Miami-Dade 33131

## **Building Information**

Number of units: 643
Number of active listings for rent: 36
Number of active listings for sale: 53
Building inventory for sale: 8%
Number of sales over the last 12 months: 27
Number of sales over the last 6 months: 9
Number of sales over the last 3 months: 3