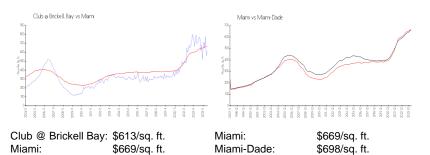

#### **Market Information**

| Club @ Brickell Bay | 8% |
|---------------------|----|
| Miami               | 4% |
| Miami-Dade          | 3% |

man Account former

## Avg. Time to Close Over Last 12 Months

| Club @ Brickell Bay | 68 days |
|---------------------|---------|
| Miami               | 84 days |
| Miami-Dade          | 81 days |