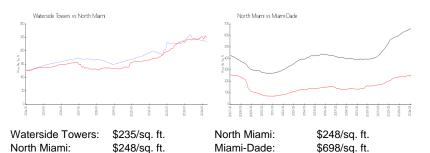

# Inventory for Sale

| Waterside Towers | 4% |
|------------------|----|
| North Miami      | 5% |
| Miami-Dade       | 3% |

## Avg. Time to Close Over Last 12 Months

| Waterside Towers | 68 days |
|------------------|---------|
| North Miami      | 80 days |
| Miami-Dade       | 81 days |