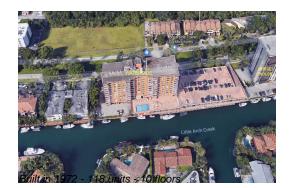

# Unit 909 - Waterside Towers

909 - 2450 NE 135 St, North Miami, FL, Miami-Dade 33181

#### **Building Information**

| Number of units:                         | 118 |
|------------------------------------------|-----|
| Number of active listings for rent:      |     |
| Number of active listings for sale:      | 5   |
| Building inventory for sale:             | 4%  |
| Number of sales over the last 12 months: | 8   |
| Number of sales over the last 6 months:  | 4   |
| Number of sales over the last 3 months:  | 3   |
|                                          |     |