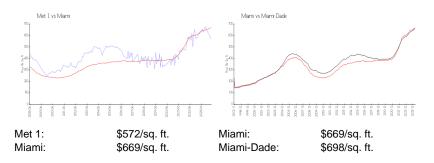

## **Market Information**

## **Inventory for Sale**

| Met 1      | 7% |
|------------|----|
| Miami      | 4% |
| Miami-Dade | 3% |

# Avg. Time to Close Over Last 12 Months

| Met 1      | 54 days |
|------------|---------|
| Miami      | 84 days |
| Miami-Dade | 81 days |