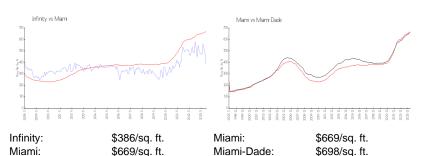

## **Market Information**

# **Inventory for Sale**

Infinity 4% Miami 4% Miami-Dade 3%

## Avg. Time to Close Over Last 12 Months

Infinity 74 days Miami 84 days Miami-Dade 81 days