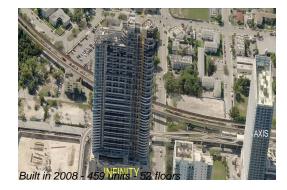

# **Building Information**

Valuated PPSF:

Number of units: 459
Number of active listings for rent: 50
Number of active listings for sale: 20
Building inventory for sale: 4%
Number of sales over the last 12 months: 24
Number of sales over the last 6 months: 8
Number of sales over the last 3 months: 6

# **Building Association Information**

Infinity Condominium 305.381.5715