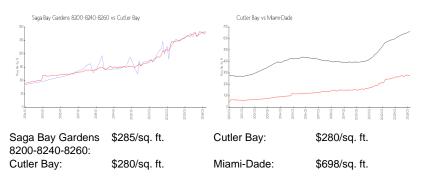

ales over the last 3 months:  | 3   |

### **Building Association Information**

SAGA BAY HOMEOWNERS WEBSITE Harbor Management Services, Inc.Community Plaza, 15600 SW 288 Street, Suite 406 Miami, FL, 33033 Phone: (305) 246-5867, FAX: (305) 245-8020

http://www.sagabayhoa.com/

#### **Recent Sales**

| Unit # | Size      | Closing Date | Sale Price | PPSF  |
|--------|-----------|--------------|------------|-------|
| 320    | 980 sq ft | Apr 2024     | \$240,000  | \$245 |
| 202    | 980 sq ft | Apr 2024     | \$265,000  | \$270 |
| 216    | 600 sq ft | Feb 2024     | \$150,000  | \$250 |
| 220    | 980 sq ft | Oct 2023     | \$274,000  | \$280 |
| 215    | 600 sq ft | Sep 2023     | \$187,000  | \$312 |
| 108    | 760 sq ft | Sep 2023     | \$187,000  | \$246 |

# **Market Information**







# Inventory for Sale

| Saga Bay Gardens 8200-8240-8260 | 2% |
|---------------------------------|----|
| Cutler Bay                      | 1% |
| Miami-Dade                      | 3% |

# Avg. Time to Close Over Last 12 Months

| Saga Bay Gardens 8200-8240-8260 | 30 days |
|---------------------------------|---------|
| Cutler Bay                      | 36 days |
| Miami-Dade                      | 81 days |