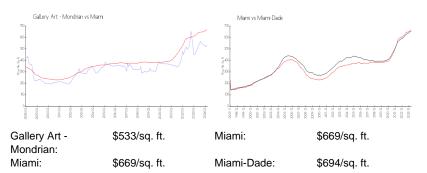

# **Market Information**

#### **Inventory for Sale**

| Gallery Art - Mondrian | 1% |
|------------------------|----|
| Miami                  | 4% |
| Miami-Dade             | 3% |