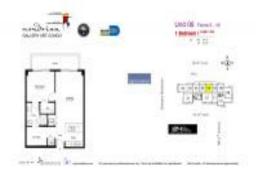

# Unit 1106 - Gallery Art - Mondrian

1106 - 402 NE 25 St, Miami, FL, Miami-Dade 33137

#### **Unit Information**

| MLS Number:     | A11501460                          |
|-----------------|------------------------------------|
| Status:         | Active                             |
| Size:           | 693 Sq ft.                         |
| Bedrooms:       | 1                                  |
| Full Bathrooms: | 1                                  |
| Half Bathrooms: |                                    |
| Parking Spaces: | 1 Space, Assigned Parking, Covered |
|                 | Parking                            |
| View:           | Other View, Water View             |
| Rental Price:   | \$3,000                            |
| List PPSF:      | \$4                                |
| Valuated Price: | \$379,000                          |
| Valuated PPSF:  | \$547                              |
|                 |                                    |