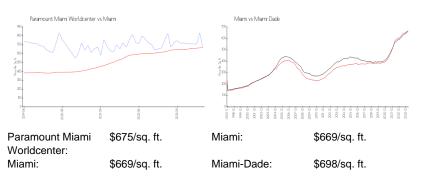

# **Inventory for Sale**

| Paramount Miami Worldcenter | 13% |
|-----------------------------|-----|
| Miami                       | 4%  |
| Miami-Dade                  | 3%  |

## Avg. Time to Close Over Last 12 Months

| Paramount Miami Worldcenter | 130 days |
|-----------------------------|----------|
| Miami                       | 84 days  |
| Miami-Dade                  | 81 days  |