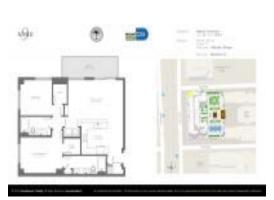

# Unit 1514 - Nine at Mary Brickell Village

1514 - 999 SW 1 Ave, Miami, FL, Miami-Dade 33130

## **Unit Information**

| MLS Number:     | A11501645                          |
|-----------------|------------------------------------|
| Status:         | Active                             |
| Size:           | 1,064 Sq ft.                       |
| Bedrooms:       | 2                                  |
| Full Bathrooms: | 2                                  |
| Half Bathrooms: |                                    |
| Parking Spaces: | 1 Space, Assigned Parking, Covered |
|                 | Parking                            |
| View:           |                                    |
| Rental Price:   | \$4,200                            |
| List PPSF:      | \$4                                |
| Valuated Price: | \$517,000                          |
| Valuated PPSF:  | \$486                              |
|                 |                                    |