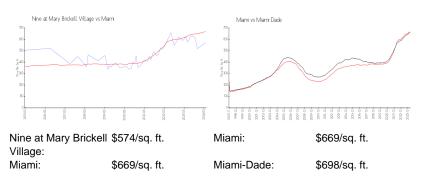

## **Inventory for Sale**

| Nine at Mary Brickell Village | 5% |
|-------------------------------|----|
| Miami                         | 4% |
| Miami-Dade                    | 3% |

#### Avg. Time to Close Over Last 12 Months

| Nine at Mary Brickell Village | 105 days |
|-------------------------------|----------|
| Miami                         | 84 days  |
| Miami-Dade                    | 81 days  |