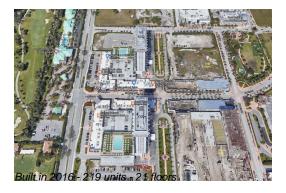

# **Building Information**

Number of units: 219
Number of active listings for rent: 0
Number of active listings for sale: 16
Building inventory for sale: 7%
Number of sales over the last 12 months: 11
Number of sales over the last 6 months: 4
Number of sales over the last 3 months: 1