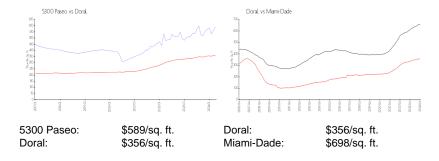

## **Inventory for Sale**

 5300 Paseo
 7%

 Doral
 2%

 Miami-Dade
 3%

## Avg. Time to Close Over Last 12 Months

5300 Paseo 49 days Doral 47 days Miami-Dade 81 days