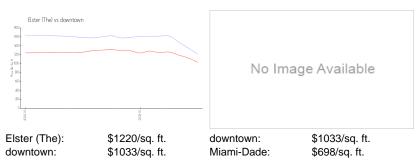

#### **Inventory for Sale**

| Elster (The) | 10% |
|--------------|-----|
| downtown     | 9%  |
| Miami-Dade   | 3%  |